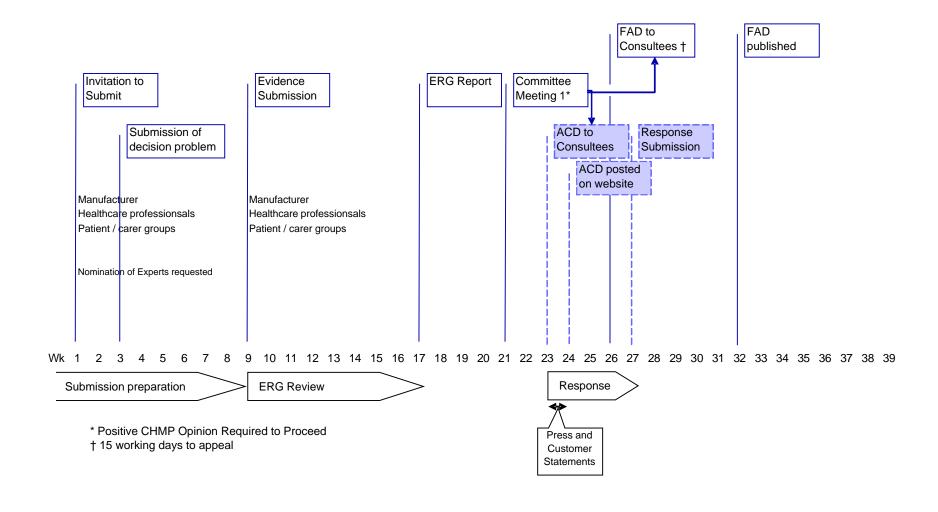

## **STA Process**

- Opportunities
- Process
  - Submission of Evidence
  - Consultation process
- Challenges & Unknowns
- Recommendations

## **Opportunities**

- More rapid guidance
- Focus on single intervention vs standard care
- Opportunity for greater clarity in decision problem
  - Scope developed by NICE in consultation with consultees and commentators
  - Manufacturer required to submit a summary of the decision problem
    - 2 weeks from formal invitation
    - Includes population, intervention, comparators, outcomes
    - NICE will provide assistance in specifying the decision problem (on request)

- Evidence Submission
  - Greater degree of specification of submitted evidence
  - Q & A format
  - Word count restrictions
  - Mandatory submission of Model
  - Requirement for budget impact analysis?

<sup>\*</sup> Positive CHMP Opinion Required to Proceed

<sup>† 15</sup> working days to appeal

<sup>\*</sup> Positive CHMP Opinion Required to Proceed

<sup>† 15</sup> working days to appeal

#### Recommendations for Manufacturers

- Engage with NICE to define the decision problem
- Schedule resource for
  - Requests for clarification
    - 2 weeks after submission (2 wks for response)
    - After 1<sup>st</sup> committee meeting (~3 wks for response)
  - Response to ACD
  - Appeal
- Perform scenario analysis prior to scheduled receipt of ACD for
  - Preparation for response
  - Preparation of communications (internal, stakeholders, press)