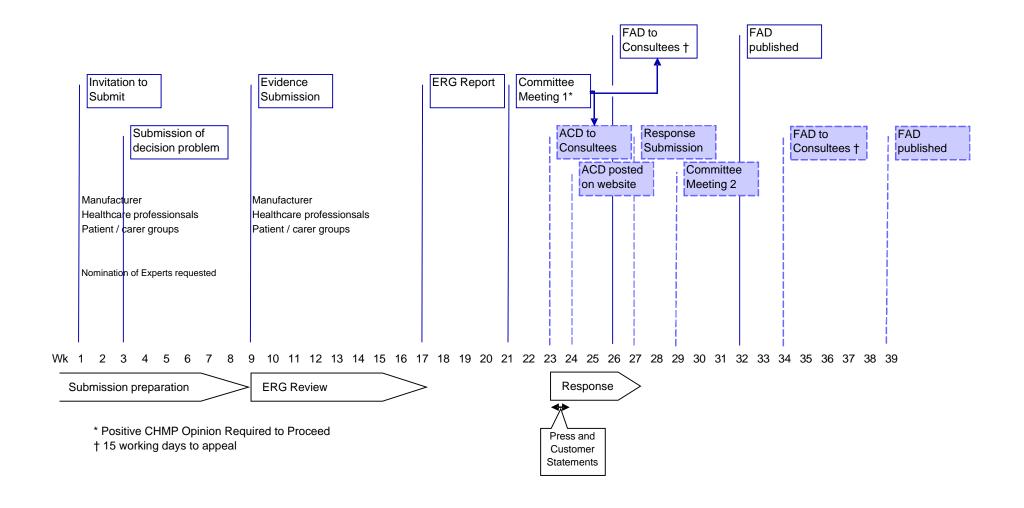

<sup>\*</sup> Positive CHMP Opinion Required to Proceed

<sup>† 15</sup> working days to appeal

<sup>\*</sup> Positive CHMP Opinion Required to Proceed

<sup>† 15</sup> working days to appeal