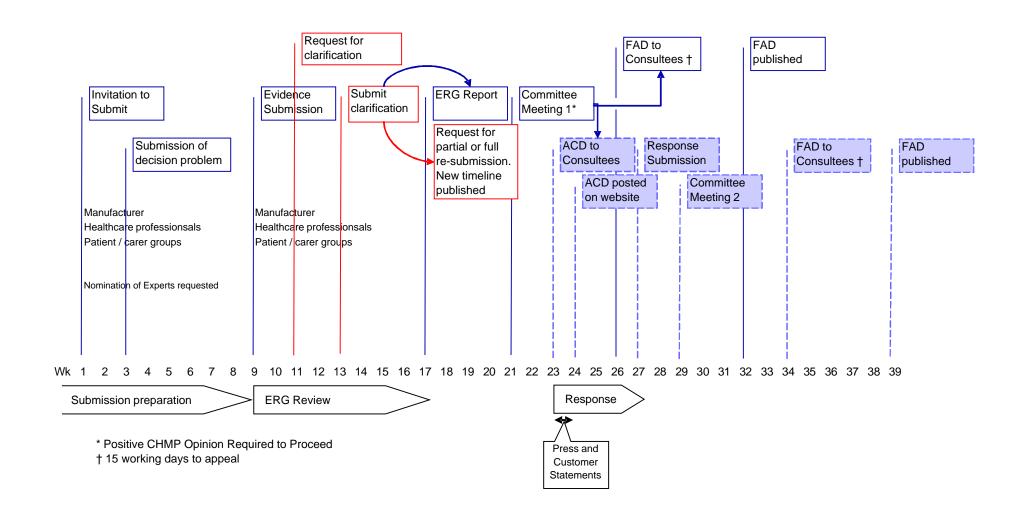

<sup>\*</sup> Positive CHMP Opinion Required to Proceed

<sup>† 15</sup> working days to appeal

<sup>\*</sup> Positive CHMP Opinion Required to Proceed

<sup>† 15</sup> working days to appeal

#### Recommendations for Manufacturers

- Engage with NICE to define the decision problem
- Schedule resource for
  - Requests for clarification
    - 2 weeks after submission (2 wks for response)
    - After 1<sup>st</sup> committee meeting (~3 wks for response)
  - Response to ACD
  - Appeal
- Perform scenario analysis prior to scheduled receipt of ACD for
  - Preparation for response
  - Preparation of communications (internal, stakeholders, press)