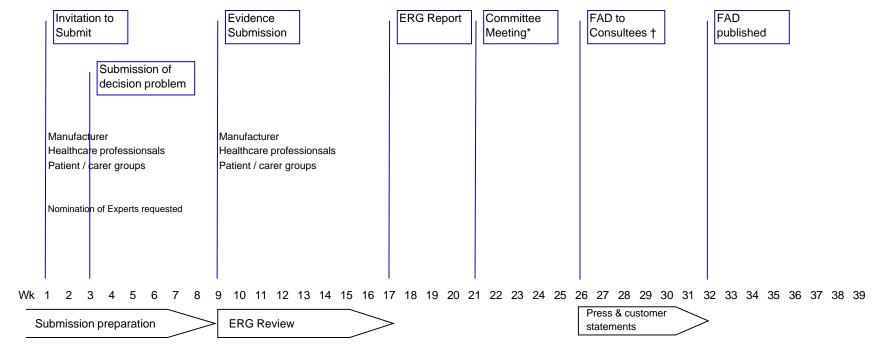

## **STA Process**

- Opportunities
- Process
  - Submission of Evidence
  - Consultation process
- Challenges & Unknowns
- Recommendations

## **Opportunities**

- More rapid guidance
- Focus on single intervention vs standard care
- Opportunity for greater clarity in decision problem
  - Scope developed by NICE in consultation with consultees and commentators
  - Manufacturer required to submit a summary of the decision problem
    - 2 weeks from formal invitation
    - Includes population, intervention, comparators, outcomes
    - NICE will provide assistance in specifying the decision problem (on request)

- Evidence Submission
  - Greater degree of specification of submitted evidence
  - Q & A format
  - Word count restrictions
  - Mandatory submission of Model
  - Requirement for budget impact analysis?