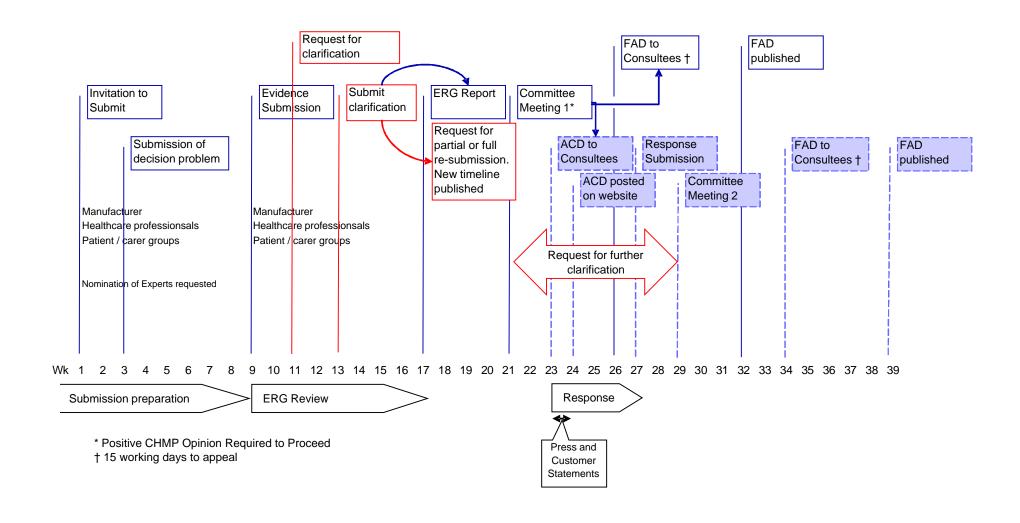

<sup>\*</sup> Positive CHMP Opinion Required to Proceed

<sup>† 15</sup> working days to appeal

<sup>\*</sup> Positive CHMP Opinion Required to Proceed

<sup>† 15</sup> working days to appeal