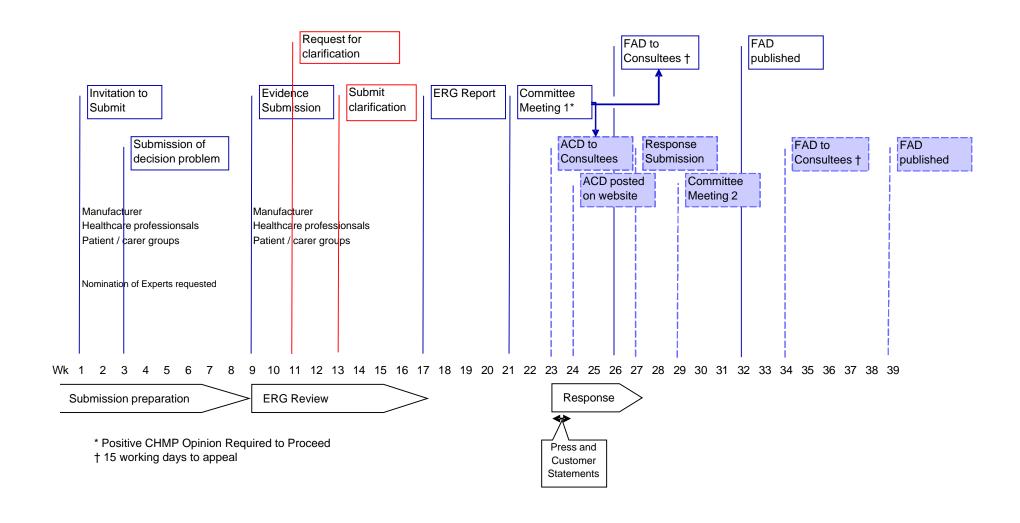

<sup>\*</sup> Positive CHMP Opinion Required to Proceed

<sup>† 15</sup> working days to appeal

<sup>\*</sup> Positive CHMP Opinion Required to Proceed

<sup>† 15</sup> working days to appeal

#### Recommendations for Manufacturers

- Engage with NICE to define the decision problem
- Schedule resource for
  - Requests for clarification
    - 2 weeks after submission (2 wks for response)
    - After 1<sup>st</sup> committee meeting (~3 wks for response)
  - Response to ACD
  - Appeal
- Perform scenario analysis prior to scheduled receipt of ACD for
  - Preparation for response
  - Preparation of communications (internal, stakeholders, press)