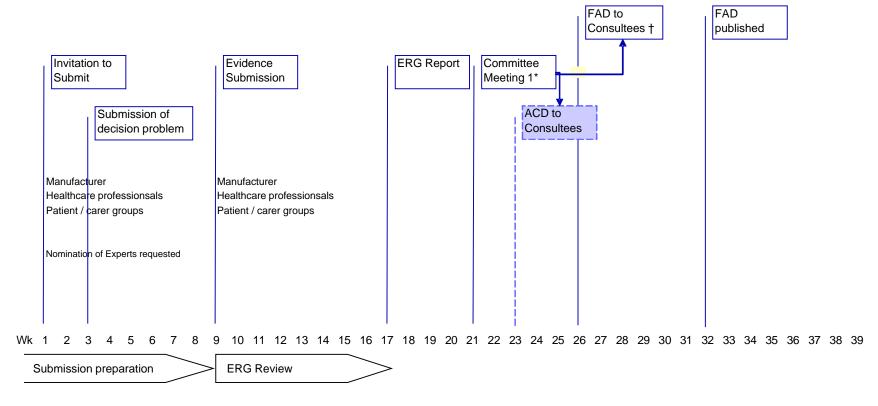

## **STA Process**

- Opportunities
- Process
  - Submission of Evidence
  - Consultation process
- Challenges & Unknowns
- Recommendations

## **Opportunities**

- More rapid guidance
- Focus on single intervention vs standard care
- Opportunity for greater clarity in decision problem
  - Scope developed by NICE in consultation with consultees and commentators
  - Manufacturer required to submit a summary of the decision problem
    - 2 weeks from formal invitation
    - Includes population, intervention, comparators, outcomes
    - NICE will provide assistance in specifying the decision problem (on request)

- Evidence Submission
  - Greater degree of specification of submitted evidence
  - Q & A format
  - Word count restrictions
  - Mandatory submission of Model
  - Requirement for budget impact analysis?

<sup>\*</sup> Positive CHMP Opinion Required to Proceed

<sup>† 15</sup> working days to appeal

<sup>\*</sup> Positive CHMP Opinion Required to Proceed

<sup>† 15</sup> working days to appeal