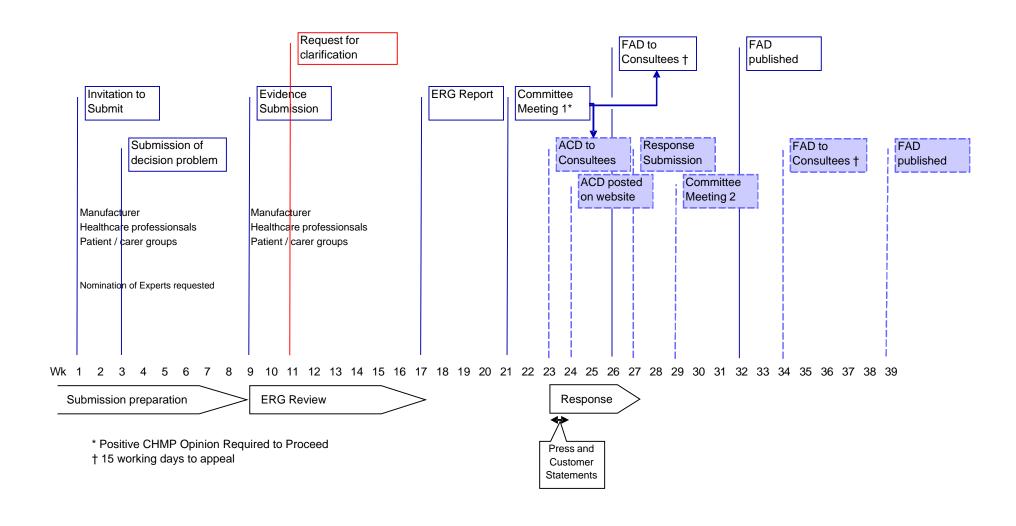

<sup>\*</sup> Positive CHMP Opinion Required to Proceed

<sup>† 15</sup> working days to appeal

<sup>\*</sup> Positive CHMP Opinion Required to Proceed

<sup>† 15</sup> working days to appeal

#### Recommendations for Manufacturers

- Engage with NICE to define the decision problem
- Schedule resource for
  - Requests for clarification
    - 2 weeks after submission (2 wks for response)
    - After 1<sup>st</sup> committee meeting (~3 wks for response)
  - Response to ACD
  - Appeal
- Perform scenario analysis prior to scheduled receipt of ACD for
  - Preparation for response
  - Preparation of communications (internal, stakeholders, press)