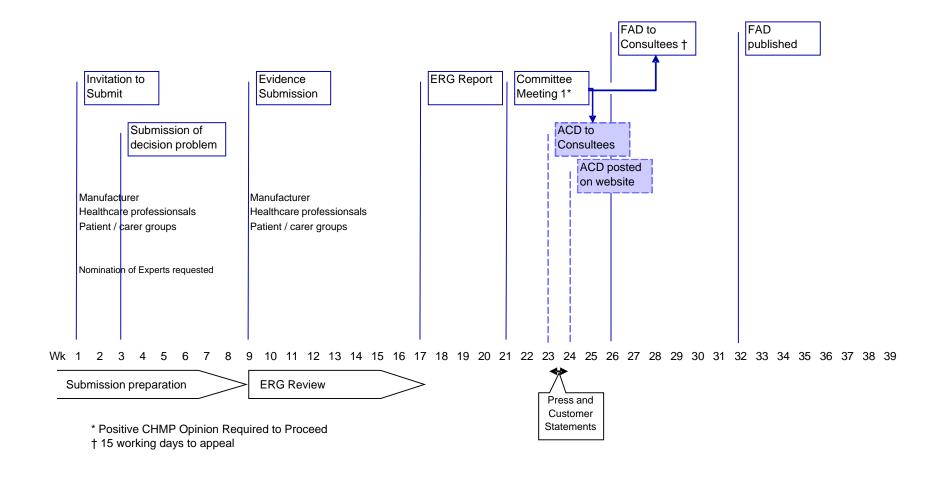

## **STA Process**

- Opportunities
- Process
  - Submission of Evidence
  - Consultation process
- Challenges & Unknowns
- Recommendations

## **Opportunities**

- More rapid guidance
- Focus on single intervention vs standard care
- Opportunity for greater clarity in decision problem
  - Scope developed by NICE in consultation with consultees and commentators
  - Manufacturer required to submit a summary of the decision problem
    - 2 weeks from formal invitation
    - Includes population, intervention, comparators, outcomes
    - NICE will provide assistance in specifying the decision problem (on request)

- Evidence Submission
  - Greater degree of specification of submitted evidence
  - Q & A format
  - Word count restrictions
  - Mandatory submission of Model
  - Requirement for budget impact analysis?

<sup>\*</sup> Positive CHMP Opinion Required to Proceed

<sup>† 15</sup> working days to appeal

<sup>\*</sup> Positive CHMP Opinion Required to Proceed

<sup>† 15</sup> working days to appeal